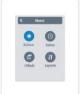

face heating with intuitive operation.

The inputs and outputs can be freely assigned via strawaLiviX heating / strawaLiviX climate, so that a wide variety of heating systems can be implemented.

### Control of 8 heating zones with 1-4 actuators each

optional weather-compensated control of heating circuit pump and mixer

Control of pumps, actuators, valves and energy sources via 0-10 V / PWM.

# **VERSIONS**



### strawaLiviX Box heating

For surface heating in combination with up to 8 strawaLiviX room controllers.



### strawaLiviX Box heating climate

For surface heating and cooling in combination with up to 8 strawaLiviX room controllers climate.

## strawaLiviX -ROOMCONTROLLER



The strawaLiviX Box is configured via the elegant room controller with a capacitive TFT touch panel.









normal heating mode

Seasonal switch heating / cooling (Clima)

Intuitive timer

Menu for configuring the strawaLiviX Box

## **ACCESORIES**



### strawaLiviX Roomthermostat

Digital room thermostat with integrated temperature sensor and WiFi module for panel heating systems in connection with the strawaLiviX Box.



### strawaLiviX Roomsensor

Digital room temperature and humidity sensor with communication via WiFi in connection with the strawaLiviX Box.

## **EASY INSTALLATION**