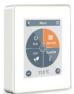

## strawaLiviX -ROOMCONTROLLER

The strawaLiviX Box is configured via the elegant room controller with a capacitive TFT touch panel.

normal heating mode

Seasonal switch heating / cooling (Clima)

Intuitive timer

Menu for configuring the strawaLiviX Box