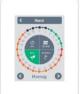

## strawaLiviX -ROOMCONTROLLER

The strawaLiviX Box is configured via the elegant room controller with a capacitive TFT touch panel.

normal heating mode

Seasonal switch heating / cooling (Clima)

Intuitive timer