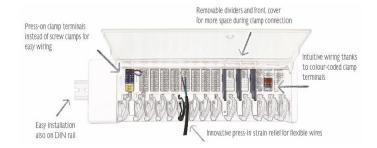

trawaLiviX room controllers.



### strawaLiviX Box heating climate

For surface heating and cooling in combination with up to 8 strawaLiviX room controllers climate.

## strawaLiviX -ROOMCONTROLLER



The strawaLiviX Box is configured via the elegant room controller with a capacitive TFT touch panel.









normal heating mode

Seasonal switch heating / cooling (Clima)

Intuitive timer

Menu for configuring the strawaLiviX Box

## **ACCESORIES**



### strawaLiviX Roomthermostat

Digital room thermostat with integrated temperature sensor and WiFi module for panel heating systems in connection with the strawaLiviX Box.



### strawaLiviX Roomsensor

Digital room temperature and humidity sensor with communication via WiFi in connection with the strawaLiviX Box.

## **EASY INSTALLATION**