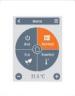

## strawaLiviX -ROOMCONTROLLER

The strawaLiviX Box is configured via the elegant room controller with a capacitive TFT touch panel.

normal heating mode

Seasonal switch heating / cooling (Clima)

Intuitive timer