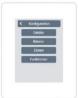

heating with intuitive operation.

The inputs and outputs can be freely assigned via strawaLiviX heating / strawaLiviX climate, so that a wide variety of heating systems can be implemented.

### Control of 8 heating zones with 1-4 actuators each

optional weather-compensated control of heating circuit pump and mixer

Control of pumps, actuators, valves and energy sources via 0-10 V / PWM.

# **VERSIONS**



### strawaLiviX Box heating

For surface heating in combination with up to 8 strawaLiviX room controllers.



### strawaLiviX Box heating climate

For surface heating and cooling in combination with up to 8 strawaLiviX room controllers climate.

## strawaLiviX -ROOMCONTROLLER



The strawaLiviX Box is configured via the elegant room controller with a capacitive TFT touch panel.









normal heating mode

Seasonal switch heating / cooling (Clima)

Intuitive timer

Menu for configuring the strawaLiviX Box

## **ACCESORIES**



### strawaLiviX Roomthermostat

Digital room thermostat with integrated temperature sensor and WiFi module for panel heating systems in connection with the strawaLiviX Box.



### strawaLiviX Roomsensor

Digital room temperature and humidity sensor with communication via WiFi in connection with the strawaLiviX Box.

## **EASY INSTALLATION**