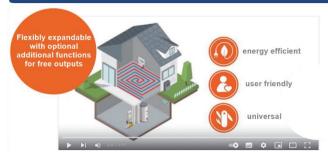

Convenient system configuration by touch and in full text via strawaLiviX room

The start-up assistant helps with quick and correct initial setup

Selectable additional functions for free outputs: speedcontrolled heating pump, weather-compensated mixing circuit, post-heating, alarm function, heating/cooling switchover, air dehumidifier and much more. (depending on version)

Modular, expandable system for networking several strawaLiviX boxes. For example, outside temperature and heating or cooling requirements are exchanged in order to always provide exactly the right flow temperature