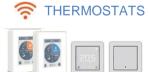

### strawaLiviX Roomthermostat

Digital room thermostat with integrated temperature sensor and WiFi module for panel heating systems in connection with the strawaLiviX Box.

### strawaLiviX Roomsensor

Digital room temperature and humidity sensor with communication via WiFi in connection with the strawaLiviX Box.