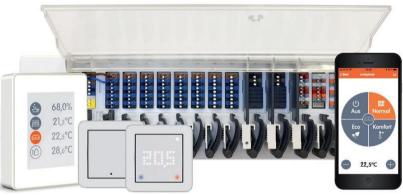

## strawaLiviX Box

The strawaLiviX Box is a universal heating and individual room controller for panel heating. In conjunction with strawaLiviX room controllers, strawaLiviX room thermostats and room sensors, it enables efficient use and functional control of your surface heating with intuitive operation.

### Control of 8 heating zones with 1-4 actuators each

optional weather-compensated control of heating circuit pump and mixer

Control of pumps, actuators, valves and energy sources via 0-10 V / PWM.

## strawaLiviX -ROOMCONTROLLER

The strawaLiviX Box is configured via the elegant room controller with a capacitive TFT touch panel.

normal heating mode

Seasonal switch heating / cooling (Clima)

Intuitive timer

### strawaLiviX Roomthermostat

Digital room thermostat with integrated temperature sensor and WiFi module for panel heating systems in connection with the strawaLiviX Box.

### strawaLiviX Roomsensor

Digital room temperature and humidity sensor with communication via WiFi in connection with the strawaLiviX Box.